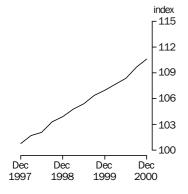

### **Quarterly index numbers**

Total hourly rates of pay excluding bonuses Base: Sep Qtr 1997 = 100.0

### INDEXES OF TOTAL HOURLY RATES OF PAY **EXCLUDING BONUSES**

QUARTERLY CHANGES (Sep Qtr 2000 to Dec Qtr 2000)

- The index of total hourly rates of pay excluding bonuses for all employee jobs in Australia increased by 0.8%.
- The increases in the indexes at the industry level ranged from 0.4% for Mining, and Education, to 1.1% for Property and business services, and Government administration and defence.
- The increases in the indexes at the occupation level ranged from 0.6% for Intermediate clerical, sales and service workers, and Elementary clerical, sales and service workers, to 1.0% for Associate Professionals.

### ANNUAL CHANGES (Dec Qtr 1999 to Dec Qtr 2000)

- The index of total hourly rates of pay excluding bonuses for all employee jobs in Australia increased by 3.4%.
- The increases in the indexes at the industry level ranged from 2.5% for Mining, to 4.4% for Construction.