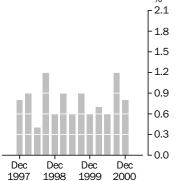

#### **Quarterly percentage change** Total hourly rates of pay excluding bonuses

2.1

 For further information about these and related statistics, contact Rory Carle on Perth 08 9360 5151, or the National Information Service on 1300 135 070.

### INDEXES OF TOTAL HOURLY RATES OF PAY **EXCLUDING BONUSES**

QUARTERLY CHANGES (Sep Qtr 2000 to Dec Qtr 2000)

- The index of total hourly rates of pay excluding bonuses for all employee jobs in Australia increased by 0.8%.
- The increases in the indexes at the industry level ranged from 0.4% for Mining, and Education, to 1.1% for Property and business services, and Government administration and defence.
- The increases in the indexes at the occupation level ranged from 0.6% for Intermediate clerical, sales and service workers, and Elementary clerical, sales and service workers, to 1.0% for Associate Professionals.

### ANNUAL CHANGES (Dec Qtr 1999 to Dec Qtr 2000)

- The index of total hourly rates of pay excluding bonuses for all employee jobs in Australia increased by 3.4%.
- The increases in the indexes at the industry level ranged from 2.5% for Mining, to 4.4% for Construction.